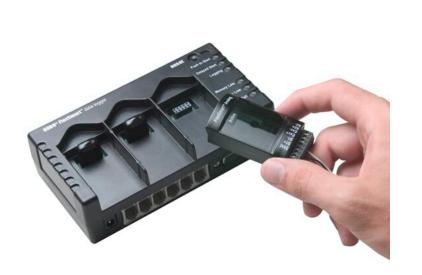

#### **Short Description**

This 6 channel energy logger kit can be expanded to 6 channels and combines the H22-001 HOBO Energy logger with all the accessories necessary to monitor amperage used in a single phase system.

### **Description**

This 6 channel energy logger kit can be expanded to 6 channels and combines the H22-001 HOBO Energy logger with all the accessories necessary to monitor amperage used in a single phase system. NB you can monitor 3 phase by adding 2 more T-MAG-0400-05, AC Split-Core CT mini's to your order.

#### **Kit Comprises:**

- H22-001, Hobo Energy Logger
- P-AC-1, Power supply UK version (This is optional as Logger is battery powered)
- ADAPT-SER-USB, USB to Serial Adaptor connects Logger to PC
- S-UCC-M001, Pulse Input Adaptor Electronic Switch
- A-WNB-LEADSET, Voltage Input Lead set for use with Wattnode Transducer
- T-WNB-3Y-400, Wattnode kWh Xducer 400VAC Wye (Pulse out) Line to Neutral 230VAC, 1/3 Phase connection (Please note if you want to measure two or three separate branch circuits simultaneously you will require the P version, You will also require 2 or 3 x S-UCC-M001 Pulse adaptors)
- T-MAG-0400-05, AC Split-Core CT mini; 5 Amp; 333mV out (Higher Current ratings available) <Use 3 x CT for 3 phase monitoring) Please note higher ratings are available.
- BHW-PRO-CD HOBOware Pro Logger software