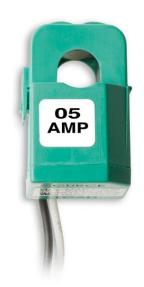

#### **Kit Comprises:**

- H22-001, Hobo Energy Logger
- P-AC-1, Power supply UK version (This is optional as Logger is battery powered)
- ADAPT-SER-USB, USB to Serial Adaptor connects Logger to PC
- S-UCC-M001, Pulse Input Adaptor Electronic Switch
- A-WNB-LEADSET, Voltage Input Lead set for use with Wattnode Transducer
- T-WNB-3Y-400, Wattnode kWh Xducer 400VAC Wye (Pulse out) Line to Neutral 230VAC, 1/3 Phase connection (Please note if you want to measure two or three separate branch circuits simultaneously you will require the P version, You will also require 2 or 3 x S-UCC-M001 Pulse adaptors)
- T-MAG-0400-05, AC Split-Core CT mini; 5 Amp; 333mV out (Higher Current ratings available) <Use 3 x CT for 3 phase monitoring) Please note higher ratings are available.
- BHW-PRO-CD HOBOware Pro Logger software