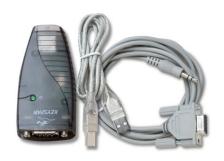

#### **Kit Comprises:**

- H22-001, Hobo Energy Logger
- P-AC-1, Power supply UK version (This is optional as Logger is battery powered)
- ADAPT-SER-USB, USB to Serial Adaptor connects Logger to PC
- S-UCC-M001, Pulse Input Adaptor Electronic Switch
- A-WNB-LEADSET, Voltage Input Lead set for use with Wattnode Transducer
- T-WNB-3Y-400, Wattnode kWh Xducer 400VAC Wye (Pulse out) Line to Neutral 230VAC, 1/3 Phase connection (Please note if you want to measure two or three separate branch circuits simultaneously you will require the P version, You will also require 2 or 3 x S-UCC-M001 Pulse adaptors)
- T-MAG-0400-05, AC Split-Core CT mini; 5 Amp; 333mV out (Higher Current ratings available) <Use 3 x CT for 3 phase monitoring) Please note higher ratings are available.
- BHW-PRO-CD HOBOware Pro Logger software