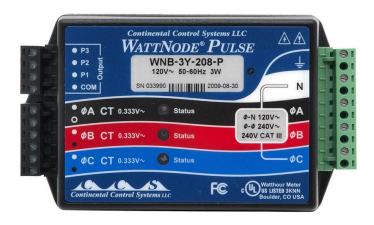

#### **Kit Comprises:**

- H22-001, Hobo Energy Logger
- P-AC-1, Power supply UK version (This is optional as Logger is battery powered)
- ADAPT-SER-USB, USB to Serial Adaptor connects Logger to PC
- S-UCC-M001, Pulse Input Adaptor Electronic Switch
- A-WNB-LEADSET, Voltage Input Lead set for use with Wattnode Transducer
- T-WNB-3Y-400, Wattnode kWh Xducer 400VAC Wye (Pulse out) Line to Neutral 230VAC, 1/3 Phase connection (Please note if you want to measure two or three separate branch circuits simultaneously you will require the P version, You will also require 2 or 3 x S-UCC-M001 Pulse adaptors)
- T-MAG-0400-05, AC Split-Core CT mini; 5 Amp; 333mV out (Higher Current ratings available) <Use 3 x CT for 3 phase monitoring) Please note higher ratings are available.
- BHW-PRO-CD HOBOware Pro Logger software