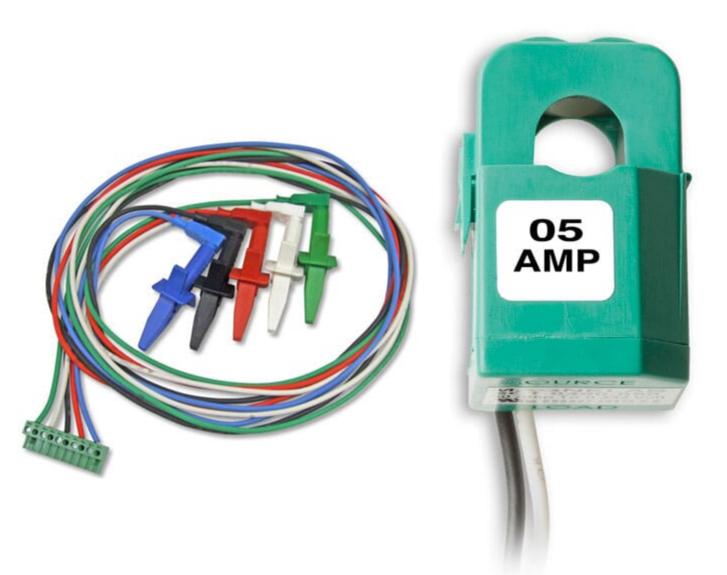

Please note that the additional images are indicative.

#### **Kit Comprises:**

• UX90-001 Hobo UX90 State/Pulse/Event/Runtime 128K

- CABLE-2.5-STEREO Logger to Wattnode Connection cable
- A-WNB-LEADSET, Voltage Input Lead set for use with Wattnode Transducer
- T-WNB-3Y-400, Wattnode kWh Xducer 400VAC Wye (Pulse out) Line to Neutral 230VAC, 1/3 Phase connection
- T-MAG-0400-05, AC Split-Core CT mini; 5 Amp; 333mV out (Higher Current ratings available) <Use 3 x CT for 3 phase monitoring)
- BHW-PRO-CD HOBOware Pro Logger software