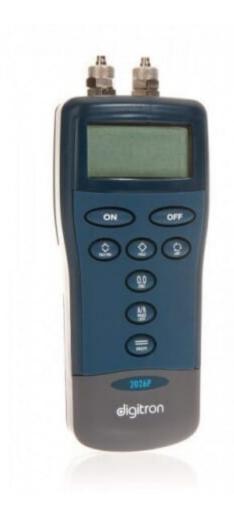

# **Digitron 2026P7 Pressure Meter**

## **Description**

The Digitron 2000P series of hand held digital manometers are easy to operate, reliable and built to meet the performance and cost demands of today's industrial and HVAC professionals.

#### **2026P7 Key Features**

- 0 to 10bar operating range
- 21bar over range
- 0°C to 50°C/+14°F to 122°F (ambient)
- Backlit function
- Zeroing function
- Hold function
- Range lock function
- Max/Min
- Selectable units of pressure