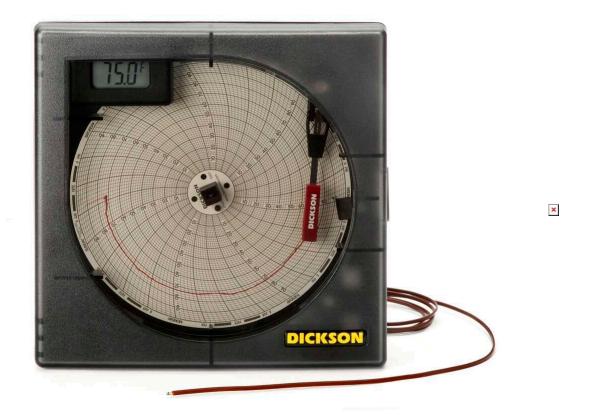

# Dickson KT625 Chart Recorder (remote probe, display, alarm, relay)

## **Description**

This KT625 Data-Trend Chart Recorder replaces the KT623 and features:

- a 6" chart
- sleeker looks
- increased shielding to eliminate electronic noise
- Remote Probe
- Digital Display
- Alarm and relay contact
- AC Power back-up
- User selectable recording times and ranges