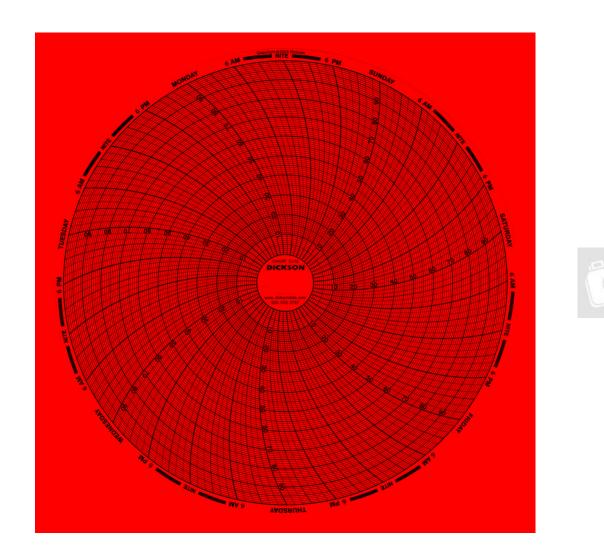

# C412 8" (203mm) Chart 7-Day, 0 to 100

# Short Description

A pack of 60 genuine Dickson C412 charts.

## Description

A pack of 60 genuine Dickson C412 charts.

### **Additional Information**

| Maximum Temperature+100Chart Size203mm / 8inMeasurementsTemperature | Brand               | Dickson |
|---------------------------------------------------------------------|---------------------|---------|
| Chart Size 203mm / 8in   Measurements Temperature                   | Maximum Temperature | +100    |
| Measurements Temperature                                            | ·                   |         |
| ·                                                                   |                     |         |
| Compatible With KT, KTX, PW, ESX, ET, PR                            |                     |         |