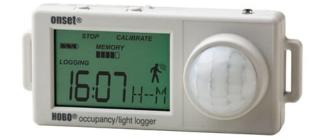

# **Short Description**

The HOBO Occupancy & Light data logger monitors room occupancy and indoor light changes to identify occupancy patterns and determine energy usage and potential savings.

### Description

The HOBO Occupancy & Light data logger monitors room occupancy and indoor light changes to identify occupancy patterns and determine energy usage and potential savings. The HOBO UX90-006 Room Occupancy/Light Logger is available in a standard 128 KB memory model (UX90-006) capable of 84,650 measurements and an expanded 512KB memory version (UX90-006M) capable of over 346,795 measurements.

#### Features:

- Measures room occupancy up to 12 meters away
- Auto-calibration of ON and OFF thresholds ensures reliable readings
- LCD screen displays signal strength, enabling proper logger placement
- Optional light pipe eliminates effects of ambient sunlight or other lighting sources