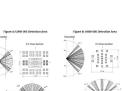

#### Features:

- Measures room occupancy up to 12 meters away
- Auto-calibration of ON and OFF thresholds ensures reliable readings
- LCD screen displays signal strength, enabling proper logger placement
- Optional light pipe eliminates effects of ambient sunlight or other lighting sources