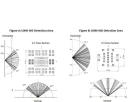

#### Features:

- Measures room occupancy up to 12 meters away
- Auto-calibration of ON and OFF thresholds ensures reliable readings
- LCD screen displays signal strength, enabling proper logger placement
- Optional light pipe eliminates effects of ambient sunlight or other lighting sources