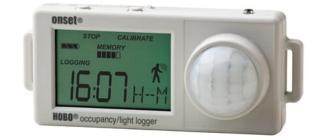

# HOBO UX90-006 Occupancy Meter/Light Data Logger (128K - 12 Meter)

# **Short Description**

The HOBO UX90-006 Room Occupancy/Light Logger is available in a standard 128 KB memory model (UX90-006) capable of 84,650 measurements and an expanded 512KB memory version (UX90-006M) capable of over 346,795 measurements.

## Description

The HOBO Occupancy & Light data logger monitors room occupancy and indoor light changes to identify occupancy patterns and determine energy usage and potential savings. The HOBO UX90-006 Room Occupancy/Light Logger is available in a standard 128 KB memory model (UX90-006) capable of 84,650 measurements and an expanded 512KB memory version (UX90-006M) capable of over 346,795

#### Features:

- Measures room occupancy up to 12 meters away
- Auto-calibration of ON and OFF thresholds ensures reliable readings
- LCD screen displays signal strength, enabling proper logger placement
- Optional light pipe eliminates effects of ambient sunlight or other lighting sources