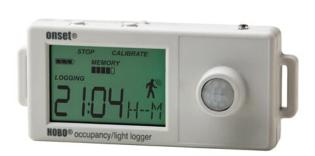

# HOBO UX90-005 Occupancy-5 Meter / Light 128K

### **Short Description**

The HOBO UX90-005 Room Occupancy/Light Logger is available in a standard 128 KB memory model (UX90-005) capable of 84,650 measurements and an expanded 512KB memory version (UX90-005M) capable of over 346,795 measurements.

#### **Description**

The HOBO Occupancy & Light data logger monitors room occupancy and indoor light changes to identify occupancy patterns and determine energy usage and potential savings. The HOBO UX90-005 Room Occupancy/Light Logger is available in a standard 128 KB memory model (UX90-005) capable of 84,650 measurements and an expanded 512KB memory version (UX90-005M) capable of over 346,795

#### **Features:**

- Measures room occupancy up to 5 meters away
- Auto-calibration of ON and OFF thresholds ensures reliable readings
- LCD screen displays signal strength, enabling proper logger placement
- Optional light pipe eliminates effects of ambient sunlight or other lighting sources