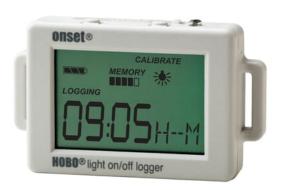

# HOBO UX90-002M Light on/off Data Logger (512K)

#### **Description**

The HOBO Light On/Off data logger monitors indoor light changes with an internal sensor and records light on and off conditions, making it ideal for building energy audits and light usage analysis. The HOBO UX90-002 Light On/Off Data Logger is available in a standard 128 KB memory model (UX90-002) capable of 84,650 measurements and an expanded 512KB memory version (UX90-002M) capable of over 346,795