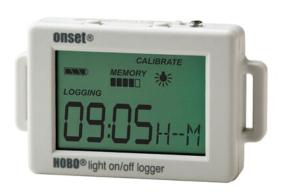

# HOBO UX90-002 Light on/off Data Logger (128K)

#### **Description**

The HOBO Light On/Off data logger monitors indoor light changes with an internal sensor and records light on and off conditions, making it ideal for building energy audits and light usage analysis. The HOBO UX90-002 Light On/Off Data Logger is available in a standard 128 KB memory model (UX90-002) capable of 84,650 measurements and an expanded 512KB memory version (UX90-002M) capable of over 346,795