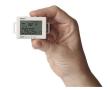

# HOBO UX90-002 Light on/off Data Logger (128K)

# **Short Description**

The HOBO UX90-002 Light On/Off Data Logger is available in a standard 128 KB memory model (UX90-002) capable of 84,650 measurements and an expanded 512KB memory version (UX90-002M) capable of over 346,795 measurements.