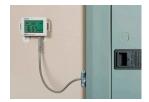

## **Description**

The HOBO State/Pulse/Event/Runtime data logger records state changes, electronic pulses and mechanical or electrical contact closures from external sensing devices. This data logger is ideal for monitoring energy consumption, mechanical equipment operation, and water and gas flow. The HOBO UX90-001 State Data

#### **Features:**

- One data logger with 4 recording modes
- Internal reed switch can be used to determine when a door or window is open or closed
- Compatible with a wide range of external sensors
- Ships with 2.5 mm input cable (CABLE-2.5-STEREO)