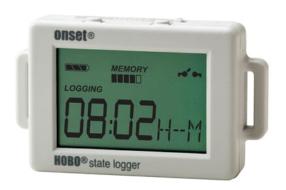

# HOBO UX90-001 State/Pulse/Event/Runtime Data Logger (128K)

## **Description**

The HOBO State/Pulse/Event/Runtime data logger records state changes, electronic pulses and mechanical or electrical contact closures from external sensing devices. This data logger is ideal for monitoring energy consumption, mechanical equipment operation, and water and gas flow. The HOBO UX90-001 State Data