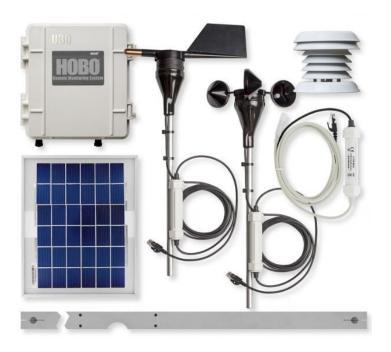

#### Combines a rugged data logging weather station with out-of-the-box convenience.

Accepts up to 10 plug-and-play Smart Sensors. Just plug in your sensor and it's automatically recognised – no

programming, wiring or calibration necessary. With this kit you can measure temperature, relative humidity, wind speed/direction. Simply select your choice of either a 2-Metre or 3-Metre Tripod Kit and go!

## **Key Features**

- HOBO U30 NRC data logger with 10 inputs (U30-NRC-000-10-S100-000)
- 5W Solar Panel SOLAR-5W
- Temperature/RH Smart Sensor with 2-metre cable S-THC-M002
- Wind Speed Smart Sensor with 3-metre cable S-WSB-M003
- Wind Direction Smart Sensor with 3-metre cable S-WDA-M003
- Full Crossarm for Wind Speed/Direction sensors M-CAA
- Solar Radiation Shield for Temperature & RH sensor RS3