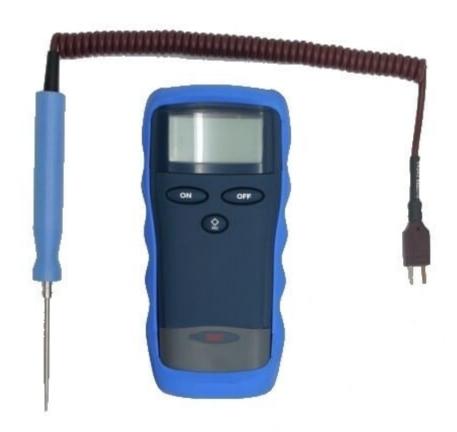

#### **Short Description**

The 2006T Digital Thermometer teamed with our FT101 Needle Probe is our most popular thermometer and probe for use by food processors and food retail outlets.

### **Description**

The 2006T Digital Thermometer teamed with our FT101 Needle Probe is our most popular thermometer and probe for use by food processors and food retail outlets.

Accurate, reliable, and fast reading the 2006T/FT101 is used in thousands of supermarkets and restaurants throughout the UK.

Probes are plug-in and can be simply replaced, or changed for alternative styles - perhaps Between Pack or an Air Probe. Order Code: 2006T/FT101/R (coiled retractile cable)