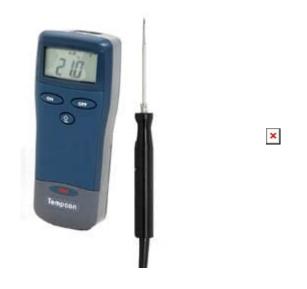

#### **Product Images**

#### **Short Description**

The 2006T Digital Thermometer teamed with our FT101 Needle Probe is our most popular thermometer and probe for use by food processors and food retail outlets.

#### Description

The 2006T Digital Thermometer teamed with our FT101 Needle Probe is our most popular thermometer and probe for use by food processors and food retail outlets.

Accurate, reliable, and fast reading the 2006T/FT101 is used in thousands of supermarkets and restaurants throughout the UK.

Probes are plug-in and can be simply replaced, or changed for alternative styles - perhaps Between Pack or an Air Probe. Order Code: 2006T/FT101/S (straight cable)