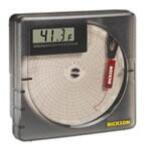

# Dickson KT856 Chart Recorder -Thermocouple, Display, Alarms & Relays

### Description

KT856 Chart Recorder with Thermocouplewith display, audio/visual alarms and relays

- Large 8" chart
- K Type thermocouple probe for greater flexibility.
- One or two pens
- User selectable ranges and recording times
- Large digital display
- Audio visual alarms