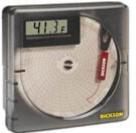

## **Product Images**

Short Description

KT8P3 Chart Recorder with Thermocouple, display and audio/visual alarms. Now with a replaceable sensor.

## Description

KT8P2 Chart Recorder with Thermocouple and display. Now features a replaceable sensor.

Features:

- 8" Chart (203mm)
- Replaceable Sensor
- K-Thermocouple Probe
- Battery Operation
- User selectable recording times and temperature ranges

For use above 500F (260C) A203 required.

Note: Immersion and Piercing Probe displayed in product photos are accessories to the unit, and do not come standard.