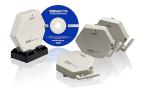

A complete system requires at least one wireless HOBO data node, HOBO data receiver, and HOBOware Pro software (included with HOBO ZW-RCVR). Depending on your system deployment, a HOBO data router (ZW-ROUTER) may be required.