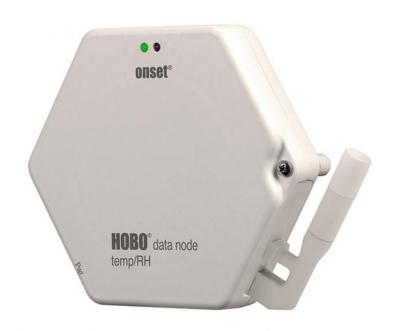

## **Short Description**

The HOBO® ZW-003 is a two-channel wireless data node with an integrated temperature and relative humidity sensor.

#### **Overview**

The HOBO® ZW-003 is a two-channel wireless data node with an integrated temperature and relative humidity sensor. It wirelessly transmits data in real time, reducing the costs and inconvenience associated with manual data offload.