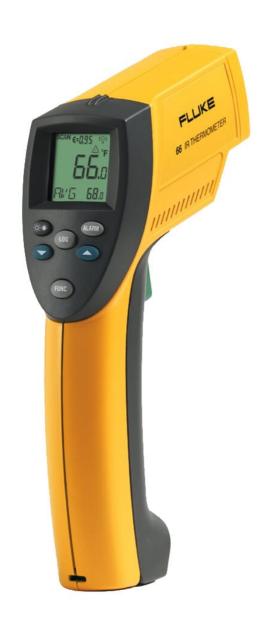

# DISCONTINUED: Fluke 66 Infrared Thermometer

#### **Description**

The Model 66 Infrared Thermometer with adjustable digital emissivity, increased optical resolution and wide measurement ranges makes temperature measurement accurate and easy.

The unit also offers Datalogging/Min/Max/Avg/Differential readings

Temperature range: -32°C to +600°C