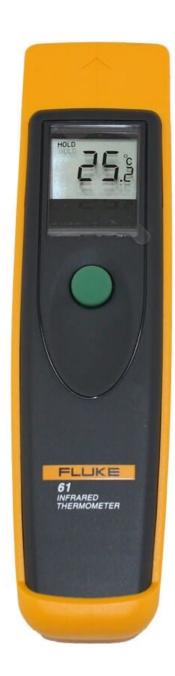

## **Short Description**

The Fluke 61 is a low cost, pocket sized, flat grip Infrared Thermometer ideally suited for measuring surface temperature in many applications including moving, dangerous and inaccessible locations.

## **Description**

The Fluke 61 is a low cost, pocket sized, flat grip Infrared Thermometer ideally suited for measuring surface temperature in many applications including moving, dangerous and inaccessible locations.

Temperature Measurement range: -18°C to +275°C

Order Code: Fluke 61