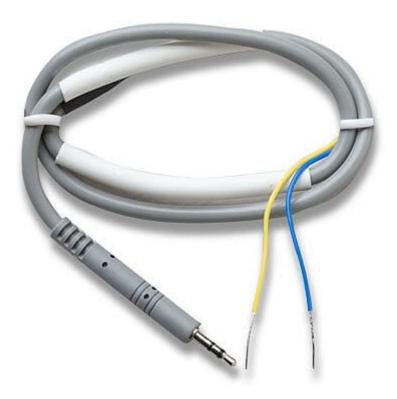

### **Short Description**

CABLE-4-20-MA Input cable for mA Measurement Data Loggers.

## Description

CABLE-4-20-MA Input cable for mA Measurement Data Loggers.