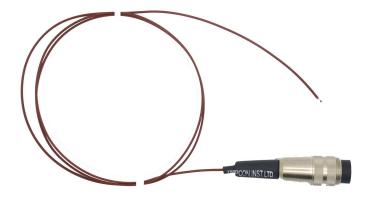

# FT110 Exposed Junction Probe (Type T with Lumberg Connector)

#### T Thermocouple

Flexible but sturdy, versatile, fast response probe with silicon insulation suitable for product, fridge or air temperatures. Available in any length. FT110 (7/0.2 mm) is 1 metre long and can be supplied with Mini Plug, or Lumberg Connector for use with Type T Thermocouple Digital Thermometers.

Temperature Range: -40 to +250°C

Part Nos: