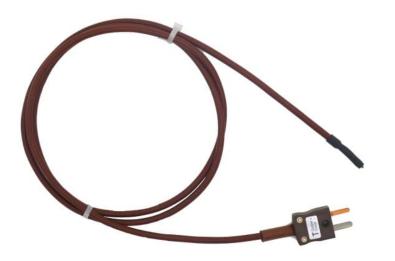

## FT110 Exposed Junction Probe (Type T with Mini Plug)

## T Thermocouple

Flexible but sturdy, versatile, fast response probe with silicon insulation suitable for product, fridge or air temperatures. Available in any length. FT110 (7/0.2 mm) is 1 metre long and can be supplied with Mini Plug, or Lumberg Connector for use with Type T Thermocouple Digital Thermometers.