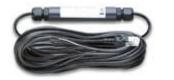

# S-UCD-M006 Pulse Input Adapter - Contact Closure (6 metre cable)

### **Short Description**

The S-UCD-M006 Contact Closure Pulse Input Adapter connects sensors with pulse outputs to HOBO data loggers with Smart Sensor inputs using a 6 metre cable.

Part Nos: S-UCD-MOO6 (6 metre cable)

### Description

The S-UCD-M006 Contact Closure Pulse Input Adapter connects sensors with pulse outputs to HOBO data loggers with Smart Sensor inputs using a 6 metre cable.

Part Nos: S-UCD-MOO6 (6 metre cable)