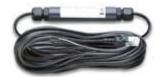

#### **Short Description**

The S-UCD-M001 Contact Closure Pulse Input Adapter connects sensors with pulse outputs to HOBO data loggers with Smart Sensor inputs using a 1 metre cable.

Part Nos:

S-UCD-MOO1 (1 metre cable)

#### **Description**

The S-UCD-M001 Contact Closure Pulse Input Adapter connects sensors with pulse outputs to HOBO data loggers with Smart Sensor inputs using a 1 metre cable.

Part Nos:

S-UCD-MOO1 (1 metre cable)