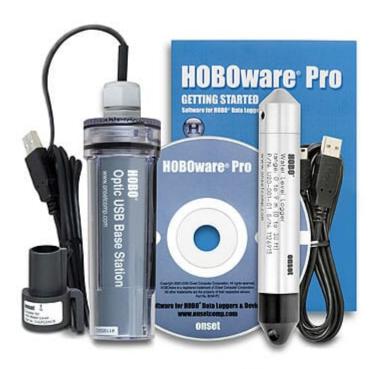

### **Product Images**

#### This kit includes:

- U20-001-04 HOBO logger (13' range)
- BASE-U-4 base station with the required coupler
- BHW-PC HOBOware Pro software.

Like other HOBO Water Level Loggers, the 13-foot version offers exceptional value and ease-of-use, with no cumbersome vent tubes or desiccants to maintain.