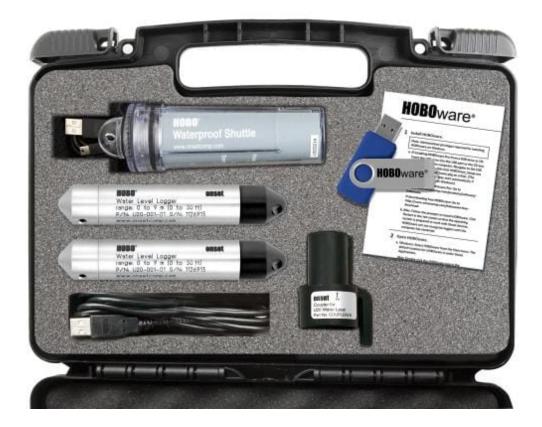

#### This kit includes:

- U20-001-04 HOBO logger (13, 'range)
- U20-001-04 HOBO logger (13, 'range) for Barometric Pressure
- U-DTW-1 HOBO waterproof shuttle with coupler
- U20-CASE-1 carrying case
- HOBOware Pro software.