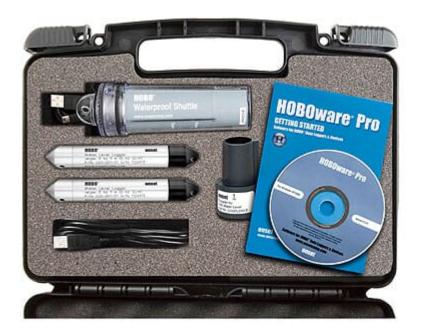

#### This kit includes:

- U20-001-02 HOBO logger (100, 'range)
- U20-001-04 HOBO logger (13, 'range) for Barometric Pressure
- U-DTW-1 HOBO waterproof shuttle with coupler
- U20-CASE-1 carrying case
- BHW-PC HOBOware Pro software.

## **Additional Information**

| Country of Manufacture | United States                                                                                                                                                                                                                          |
|------------------------|----------------------------------------------------------------------------------------------------------------------------------------------------------------------------------------------------------------------------------------|
| Contents               | This kit includes:  • U20-001-02 HOBO logger (100,' range)  • U20-001-04 HOBO logger (13,' range) for Barometric Pressure  • U-DTW-1 HOBO waterproof shuttle with coupler  • U20-CASE-1 carrying case  • BHW-PC HOBOware Pro software. |
| Brand                  | Onset HOBO                                                                                                                                                                                                                             |
| Channel(s)             | 2                                                                                                                                                                                                                                      |
| Onset Product Series   | U20                                                                                                                                                                                                                                    |
| Typical applications   | Environmental (Outdoor), Field Research, Water Quality                                                                                                                                                                                 |
| Measurements           | Barometric Pressure, Pressure, Temperature, Water<br>Level                                                                                                                                                                             |