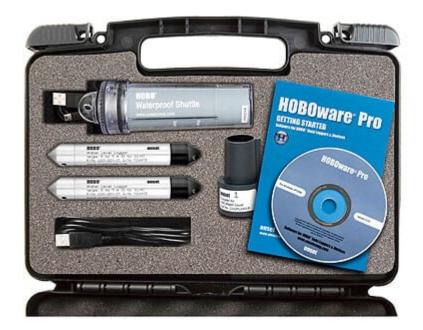

This kit includes:

- U20-001-01 HOBO logger (30, ' range)
- U20-001-04 HOBO logger (13, ' range) for Barometric Pressure
- U-DTW-1 HOBO waterproof shuttle with coupler
- U20-CASE-1 carrying case
- BHW-PC HOBOware Pro software.

| Country of Manufacture | United States                                                                                                                                                                                                                                                                                 |
|------------------------|-----------------------------------------------------------------------------------------------------------------------------------------------------------------------------------------------------------------------------------------------------------------------------------------------|
| Contents               | <ul> <li>This kit includes:</li> <li>U20-001-01 HOBO logger (30, ' range)</li> <li>U20-001-04 HOBO logger (13, ' range) for Barometric<br/>Pressure</li> <li>U-DTW-1 HOBO waterproof shuttle with coupler</li> <li>U20-CASE-1 carrying case</li> <li>BHW-PC HOBOware Pro software.</li> </ul> |
| Brand                  | Onset HOBO                                                                                                                                                                                                                                                                                    |
| Channel(s)             | 2                                                                                                                                                                                                                                                                                             |
| Onset Product Series   | U20                                                                                                                                                                                                                                                                                           |
| Typical applications   | Environmental (Outdoor), Field Research, Water Quality                                                                                                                                                                                                                                        |
| Measurements           | Barometric Pressure, Pressure, Temperature, Water<br>Level                                                                                                                                                                                                                                    |