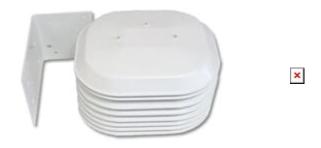

### **Product Images**

### **Short Description**

The solar radiation shield is recommended for temperature and RH measurement accuracy in locations exposed to direct or reflected solar radiation. Mounts on tripods, masts, or flat vertical surfaces

### **Description**

The solar radiation shield is recommended for temperature and RH measurement accuracy in locations exposed to direct or reflected solar radiation. Mounts on tripods, masts, or flat vertical surfaces