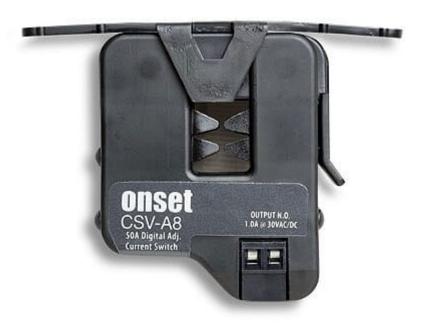

#### **Short Description**

The CSV-A8 is a spit-core AC Current Sensor with adjustable threshold switch to monitor when equipment turns on and off.

Part No: CSV-A8

## **Description**

The CSV-A8 is a spit-core AC Current Sensor with adjustable threshold switch to monitor when equipment turns on and off.

Part No:

CSV-A8