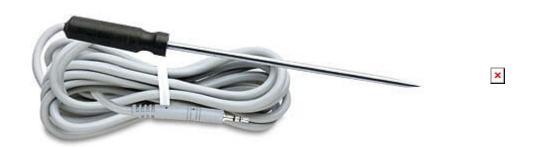

#### **Description**

A Stainless Steel Needle Probe for use with External Input HOBO data loggers.

Fitted with a handle, 102 x 3.2 mm needle probe, and 1.8 m PVC cable and plug. Part No:

TMC6-HC