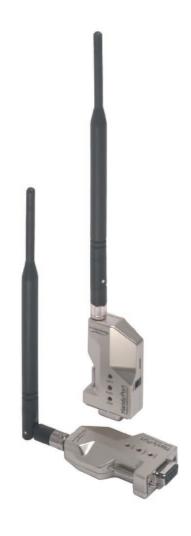

# Squirrel SQ20A803 HandyPort Wireless RS232 Convertor

### **Short Description**

HandyPort Wireless RS232 convertor

# **Description**

HandyPort Wireless RS232 convertor

- Transmits the Squirrel data loggers RS232 output wirelessly to a PC running SquirrelView.
- Maximum range is 500m using an external antenna (100m as standard)
- Baud rates of up to 116K; 2.4GHz frequency
- Plug and play configuration and via the in-built communications wizard in SquirrelView.
- Low power consumption