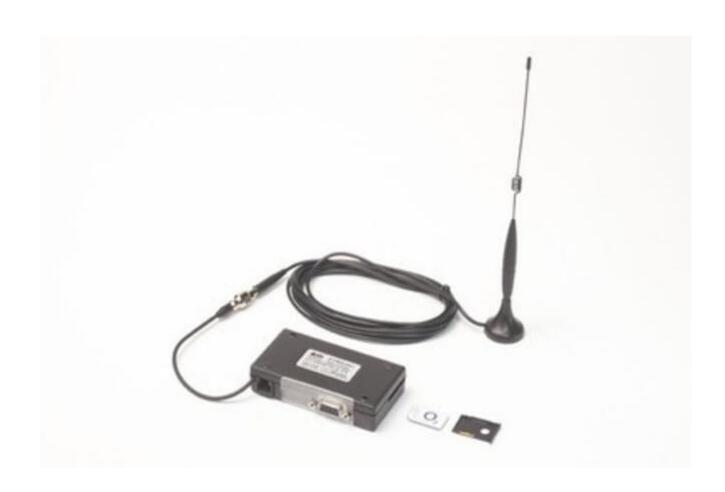

#### Description

GSM Modem Kit

- Allows connection to any Squirrel data logger remotely.
- Uses GSM cellular network, ideal where no land lines are available.
- Operates on dual band versions 900MHz and 1800 MHz
- Suitable for most applications including use at urban sites, remote sites, or in mobile applications
- Collects data at speeds up to 9600 baud
- Supplied with connecting cable, power lead and antenna.
- Requires data-enabled SIM card from users network service provider