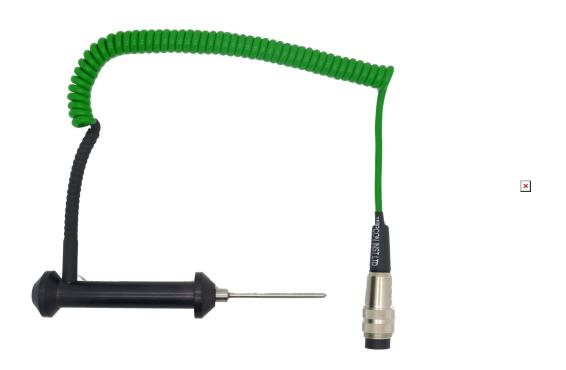

## FT102/T Heavy Duty T Needle Probe (Lumberg Connector)

## **Product Images**

## **Description**

Type T Thermocouple Heavy Duty Food Temperature Needle Probes with robust handles for use with Type T Thermocouple Digital Thermometers.

Two models with Mini Plug, or Lumberg Connector.

Suitable for many applications in food, industry, and heating & ventilating.

Temperature Range: -40 to +250°C