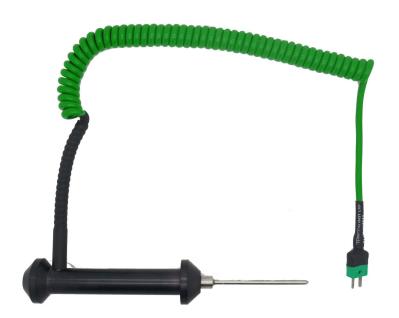

## FT102/T Heavy Duty Type T H.D. Needle Probe (Mini Plug)

## **Description**

Type T Thermocouple Heavy Duty Food Temperature Needle Probes with robust handles for use with Type T Thermocouple Digital Thermometers.

Two models with Mini Plug, or Lumberg Connector.

Suitable for many applications in food, industry, and heating & ventilating.

Temperature Range: -40 to +250°C