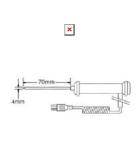

## FT102/T Heavy Duty Type T H.D. Needle Probe (Mini Plug)

## **Description**

Type T Thermocouple Heavy Duty Food Temperature Needle Probes with robust handles for use with Type T Thermocouple Digital Thermometers.

Two models with Mini Plug, or Lumberg Connector.

Suitable for many applications in food, industry, and heating & ventilating.

Temperature Range: -40 to +250°C