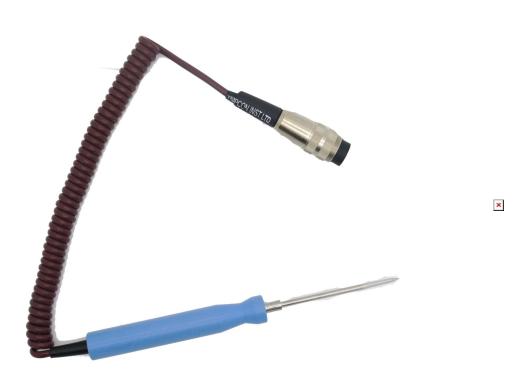

## FT100/T Small Type T Needle Probe (Lumberg Connector)

## Description

Type T Thermocouple Fast response (small probe diameter)Food Needle Probes of proven design for use with type T Thermocouple Digital Thermometers.

Specially designed for use in Food measurement but also suitable for many applications in industry and heating & ventilating.

Temperature Range: -40 to +250°C