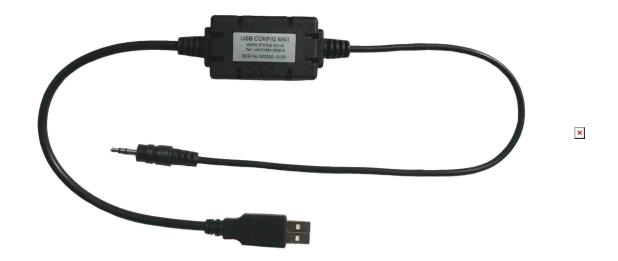

### **Short Description**

The USB configuration kit provides a link between the USB port of your PC or Lap-Top and all Status products that use loop communication.

#### **Description**

The USB configuration kit provides a link between the USB port of your PC or Lap-Top and all Status products that use loop communication. The product, as well as the configurator, is powered during configuration from your PC's USB port so no additional power supply is needed during the configuration process

The Configurator & Cable is suitable for the SEM1610 DIN Rail mounted Universal Transmitter.

Part No: USB-CONFIG-MKII