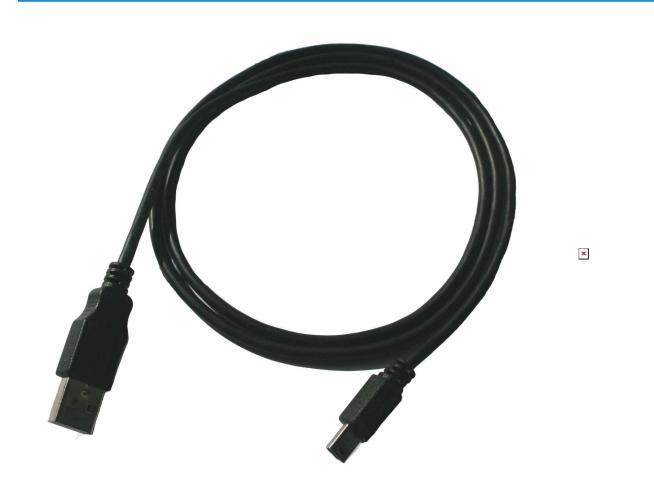

# USB Cable A/M to Mini B/M

#### **Short Description**

This simple USB lead is used for configuration of Status products which have a USB interface built in.

### Description

This simple USB lead is used for configuration of Status products which have a USB interface built in. The lead is used to connect the USB port of your Lap-Top or PC to the USB port in the Status product.

A/M to Mini B/M USB Cable for the SEM206/TC 'Smart' in-head transmitter USB Configurator cable.

Part No: 48-200-0001-01