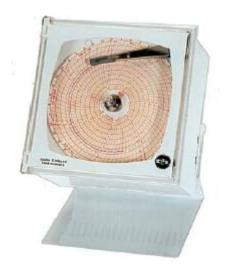

## **Product Images**

## Description

Reliable and either self contained, or with remote probe. Simple and easy to operate, JRI Minidisque Circular Chart Recorders are dedicated to measuring Temperature and Relative Humidity in the Food, Medical, and Pharmaceutical industries.

- Battery Operated
- Circular Chart
- Temperature/RH
- One/Two Channels
- Local/Remote Probe

Range: -35°C to +15°C