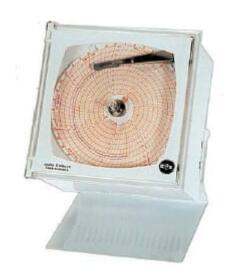

## **Product Images**

## **Description**

Reliable and either self contained, or with remote probe. Simple and easy to operate, JRI Minidisque Circular Chart Recorders are dedicated to measuring Temperature and Relative Humidity in the Food, Medical, and Pharmaceutical industries.