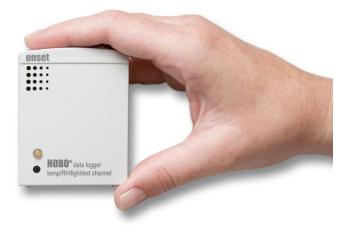

### **Product Images**

×

#### This item has been discontinued - see the UX100-011 for a suitable replacement.

The U12-011 is a small, accurate Data Logger for Temperature and Relative Humidity with 64K memory, 12-bit resolution, internal sensors and direct USB interface for fast download of stored data.