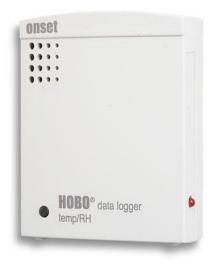

# Discontinued: HOBO U12-011 Temp/RH Data Logger

#### This item has been discontinued - see the UX100-011 for a suitable replacement.

The U12-011 is a small, accurate Data Logger for Temperature and Relative Humidity with 64K memory, 12-bit resolution, internal sensors and direct USB interface for fast download of stored data.