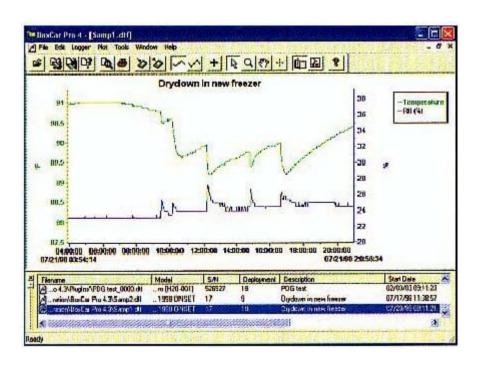

- Synchronise clocks.
- Compare multiple parameters on one graph or successive deployments.
- Set axis ranges.
- Overlay data from different deployments.
- Zoom on data of interest.
- Add limit lines to graphs.
- Create files, legends and new axis.
- Export, or print graphs and data.
- Extract key information from logged data.
- Log run and off time, percentage, or number of on/off states with State loggers.
- Log rainfall per interval with Event loggers.