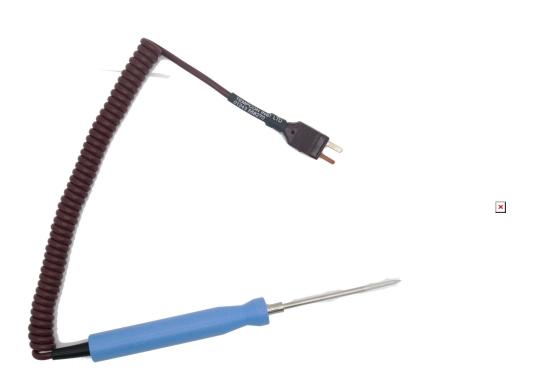

# FT101 Type T Needle Probe with handle, retractile cable and mini plug

### **Short Description**

A hand-held Needle Probe for applications that demand a strong needle probe with fast response.

The General Purpose Needle Probe can be manufactured with a Type K, J, or T thermocouple, PT100 Platinum Resistance, or Thermistor sensor.

## Description

A hand-held Needle Probe for applications that demand a strong needle probe with fast response.

The General Purpose Needle Probe can be manufactured with a Type K, J, or T thermocouple, PT100 Platinum Resistance, or Thermistor sensor.

Suitable for many applications in engineering, H & V, pharmaceuticals, and plastics & rubber.