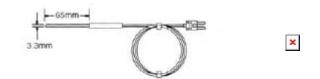

## **FT105 Oven Probe (Lumberg Connector)**

## **Description**

A high temperature sensor and cable for monitoring food temperature inside the oven during the cooking process. For use with Type T Thermocouple digital thermometers.