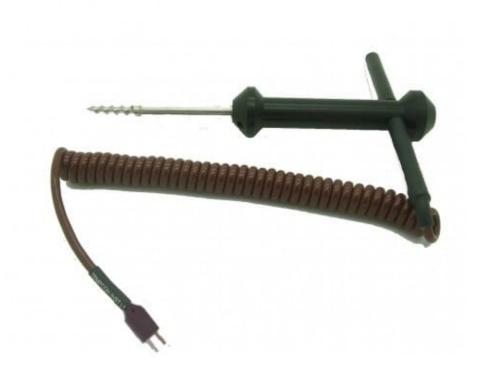

## FT104 Corkscrew Probe (Mini Plug)

## Description

Special Corkscrew Food Probe allows ease of penetration into semi solid or frozen food. Strong, sturdy construction for use with Type T Thermocouple Digital Thermometers.