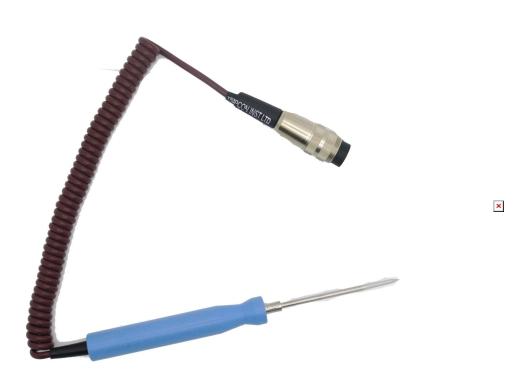

## **Product Images**

## Description

Fast response Needle Probes of proven design for use with Type T Thermocouple Digital Thermometers.

Specially designed for use in Food measurement but also suitable for many applications in industry and heating & ventilating.

Please note the image used is for illustrative purposes. The FT101 has a stainless steel braid covering.