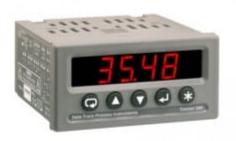

# TRACKER 222-2-R Panel Indicator (4 Digits, Dual Alarm)

## **Description**

The Tracker 222-2-R Digital Panel Indicator is ideal for Temperature, Weighing, Pressure, and Process

### This model Incorporates:

- 4 Digit Display (Red)
- 10V Transducer Supply
- 24V Transmitter Supply
- Sensor Excitation
- RS422/485
- Dual Alarm Relays
- Unit Power Supply: 10 to 32V ac or dc