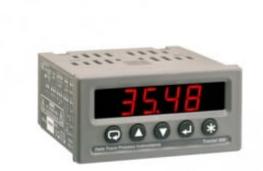

# **TRACKER 221-1-R Panel Indicator with 4 Digits**

# **Description**

The Tracker 221-1-R Digital Panel Indicator is ideal for Temperature, Weighing, Pressure, and Process Measurement.

Based on the Tracker 220 Series: A complete range of 1/8 DIN Digital Panel Indicators with universal inputs and Advanced Maths functions, Alarm Relays, Software Alarms, Digital Status Inputs, Signal Re-Transmission, Sensor Supplies, and Communication functions make the 220 Series ideally suitable for most processs applications.

#### This model Incorporates:

- 4 Digit Display (Red)
- 10V Transducer Supply
- 24V Transmitter Supply
- Sensor Excitation
- RS422/485
- Unit Power Supply: 90 to 265V ac 50 or 60Hz 10VA (40mA @240V)