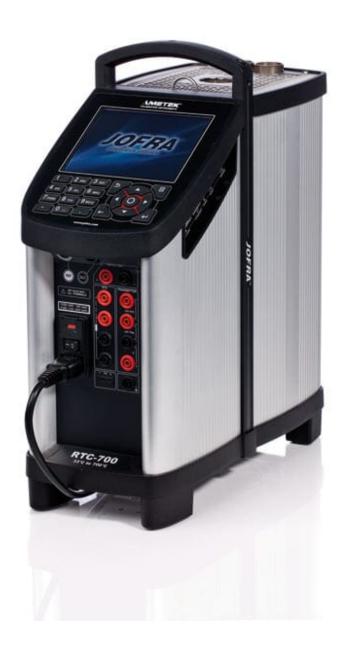

# RTC-700 Jofra Reference Temperature Calibrator

#### **Short Description**

This Ametek Jofra RTC (reference temperature Calibrator) has been designed to be functional, convenient and maintain excellent accuracy and stability for calibration of temperature sensors at high temperatures. One of the best performing dry blocks on the market.

#### Description

This Ametek Jofra RTC (reference temperature Calibrator) has been designed to be functional, convenient and maintain excellent accuracy and stability for calibration of temperature sensors at high temperatures. One of the best performing dry blocks on the market .

Wide temperature range +33 to +700°C and multi-hole inserts enable fast calibration of most probes.

It's important to note that the price shown is a guide price for comparison purposes. It refers to a bare base unit as there are simply too many options to list. Please contact us directly to discuss your requirements, it won't take long and will enable us to provide you with an accurate price for the equipment you really need.

Order Code: RTC-700