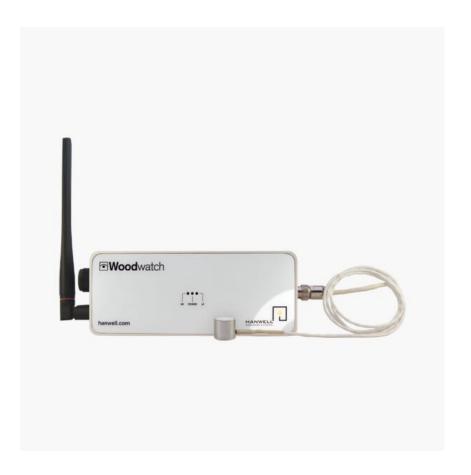

WoodWatch has been designed specifically with AE functionality and is a non-destructive tool to indicate the risk of mechanical damage to wooden objects in museums, at historic sites and during their transportation.

#### **Additional Information**

| Promotion            | Tempcon no longer represent IMC Hanwell in the UK, however we do calibrate these products. Please contact us to discuss your requirements. View our extensive range of wireless data logging solutions. |
|----------------------|---------------------------------------------------------------------------------------------------------------------------------------------------------------------------------------------------------|
| Brand                | Hanwell                                                                                                                                                                                                 |
| Typical applications | Building Monitoring, Environmental (Indoor)                                                                                                                                                             |
| Measurements         | Acoustic Energy, Humidity, Temperature                                                                                                                                                                  |